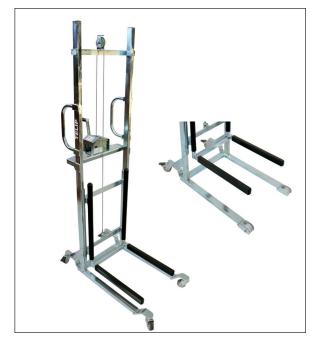

## **Technical qualities:**

The MCH 150 Steel Mini Stacker is available with 2 wheel versions:

Fixed polyamide rollers or swivel casters, depending on use.

The fixed polyamide rollers optimize the passage under machine.

The swivel casters increase its maneuverability.

With removable plastic protectors, it respects the integrity of the load you are handling.

The large handles allow a comfortable grip, whatever the size of the user.

Ref. 300707(1) / 300708(2)

The **MCH 150 Load Manipulator** is a versatile, manoeuvrable and space-saving manual lifter.

- Two versions available
- Robust mechanically welded structure
- Black plastic protectors, removable
- Self-braking manual winch in galvanized steel
- Light and handy

## **Characteristics:**

- · Maximum working load: 150 kg
- · Lifting height: 60 à 1400 mm
- · Raised by crank turn: 65 mm
- · At the rear ø 60 mm swivel casters with brake
- · At the front ø 60 mm swivel casters (1)
- · Polyamide rollers (fixed) ø 50 mm (2)
- · Fork section (L x W x H): 455 x 20 x 35mm
- · Center distance between forks: 330 mm
- Dimensions (L x W x H)(1): 912x 455x 1650 mm
- Dimensions (L x W x H)(2): 869 x 455x 1650 mm
- · Maximum total height: 2019 mm
- · Net weight: 30 kg
- (1): swivel castor version
- (2): fixed polyamide rollers versions