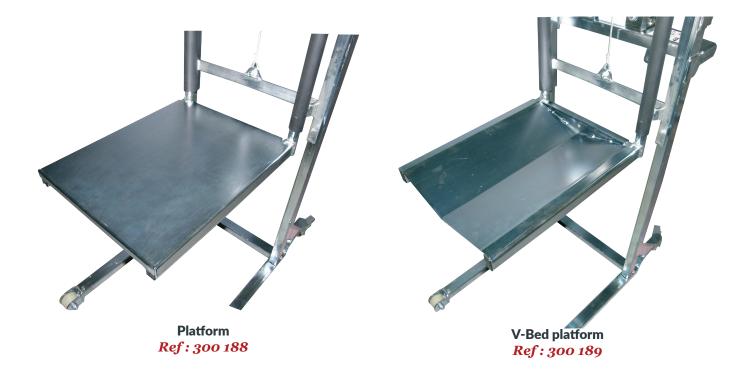

- Black plastic protectors, removable
- Self-braking manual winch in galvanized steel
- Light and handy

## **Characteristics:**

- · Maximum working load: 150 kg
- · Lifting height: 60 à 1400 mm
- · Raised by crank turn: 65 mm
- · At the rear ø 60 mm swivel casters with brake
- · At the front ø 60 mm swivel casters (1)
- · Polyamide rollers (fixed) ø 50 mm (2)
- · Fork section (L x W x H): 455 x 20 x 35mm
- · Center distance between forks: 330 mm
- Dimensions (L x W x H)(1): 912x 455x 1650 mm
- Dimensions (L x W x H)(2): 869 x 455x 1650 mm
- · Maximum total height: 2019 mm
- · Net weight: 30 kg
- (1): swivel castor version
- (2): fixed polyamide rollers versions

## **Applications:**

- Workshop handling
- Coil handling

For further information about this product:

### **Accessories:**



# **Dimensional Drawings:**



#### Terms of use

The user is responsible for defining the products to be adapted to its own use. TELIP takes charge of submitting accurate and updated information. However, as part of the continuous improvement of its products, TELIP reserves the right to proceed with frequent modifications without warning. Therefore, TELIP cannot guarantee the accuracy and current reality of information on its products. All transactions are subject to general terms and conditions of sales and transportation. These conditions are available upon request and downloadable on the website **www.telip.fr.** 



#### **TELIP**

2, rue Andrée Reigner - Z. I. La Bougeoire 35 130 La Guerche de Bretagne FRANCE