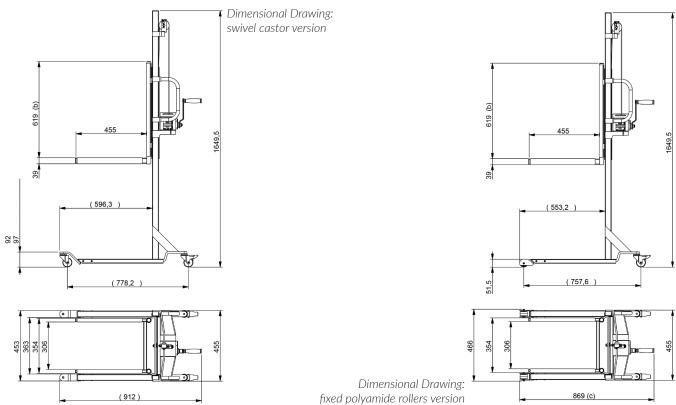

# **Dimensional Drawings:**

## **Characteristics:**

- · Maximum working load: 150 kg
- · Lifting height: 60 à 1400 mm
- · Raised by crank turn: 65 mm
- · At the rear ø 60 mm swivel casters with brake
- · At the front ø 60 mm swivel casters (1)
- · Polyamide rollers (fixed) ø 50 mm (2)
- · Fork section (L x W x H): 455 x 20 x 35mm
- · Center distance between forks: 330 mm
- Dimensions (L x W x H)(1): 912x 455x 1650 mm
- Dimensions (L x W x H)(2): 869 x 455x 1650 mm
- · Maximum total height: 2019 mm
- · Net weight: 30 kg
- (1): swivel castor version
- (2): fixed polyamide rollers versions